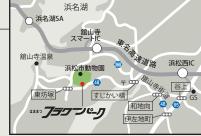

●Approximately 5 minutes drive from Tomei "Kanzanji Smart Interchange" ●Approximately 15 minutes drive from Tomei "Hamamatsu Nishi Interchange"

√17:00 (The park may open at night during events. Please confirm)

195 Kanzanji-cho, Nishi-ku, Hamamatsu City,